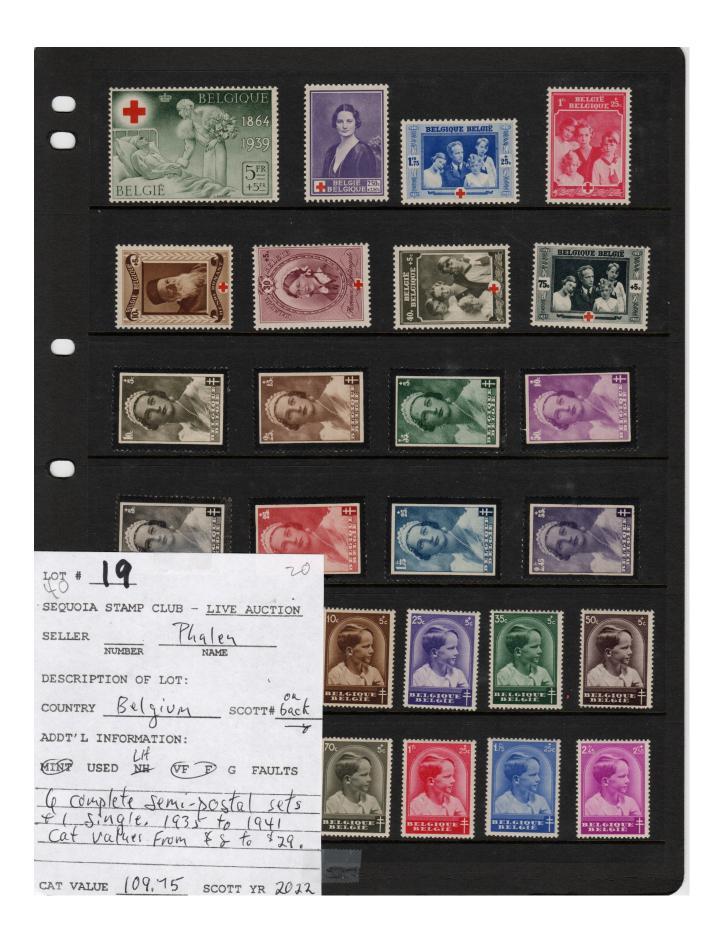

PENPEX Silent Auction Bid Form

Mount item

| Country     | U         | S Catalogue # 368                     |
|-------------|-----------|---------------------------------------|
| Description | 1909      | Lincoln Centenary ImperF              |
| Line        | Pair      | Condition: VF   F-VF   F   Avg.   Fau |
|             |           | HH □ HR □ NG □ Used                   |
| Catalogue / | Year Used | Scott 2022 Catalogue Price \$ 27.50   |

| VS LOT # LOT 3                         |
|----------------------------------------|
| SEQUOIA STAMP CLUB - LIVE AUCTION      |
| SELLER Phaley NAME                     |
| DESCRIPTION OF LOT:                    |
| COUNTRY US SCOTT#372                   |
| ADDT'L INFORMATION:                    |
| MENT USED WH VF F G FAULTS             |
| 1909 Hudson-Fulton Issuy<br>Block of 4 |
| Value is For 4 singles                 |
| CAT VALUE 84 OW SCOTT YR 7024          |
|                                        |
| 1609 1909 1909 1609 1909               |

| LOT # 4                                                                                |
|----------------------------------------------------------------------------------------|
| SEQUOIA STAMP CLUB - LIVE AUCTION                                                      |
| SELLER Phalen                                                                          |
| DESCRIPTION OF LOT:                                                                    |
| COUNTRY US SCOTT# 386                                                                  |
| ADDT'L INFORMATION:                                                                    |
| MINT USED NH OF E G FAULTS                                                             |
| 1910 24 Carmine Washington<br>Coll-Perf 12 hor, 2011tal<br>Singly line watermark (190) |
| CAT VALUE (30 ° SCOTT YR 2022                                                          |
| 02 386 4                                                                               |
| Cat. Selling Price Price                                                               |
| USEPDS MGP<br>LEYO GENTS                                                               |

Style 102bk

| LOT # 5 SEQUOIA STAMP CLUB - LIVE AUCTION  SELLER  NUMBER  NAME                                                                                            |
|------------------------------------------------------------------------------------------------------------------------------------------------------------|
| DESCRIPTION OF LOT:  G14-  COUNTRY US SCOTT#G66  ADDT'L INFORMATION:  MINT USED NH VF F G FAULTS  (924 Set of 3  B(0cks of 4  CAT VALUE 8420 SCOTT YR 2024 |

| Sor # 6                           |
|-----------------------------------|
| SEQUOIA STAMP CLUB - LIVE AUCTION |
| SELLER Phalen NAME                |
| DESCRIPTION OF LOT:               |
| COUNTRY US SCOTT#420-21           |
| ADDT'L INFORMATION:               |
| MINT USED NH VF E G FAULTS        |
| 1925 Novse American issue         |
| Blocks of 4.                      |
| CAT VALUE 4800 SCOTT YR 7074      |