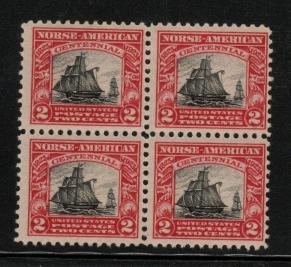

| Sor # 6                           |
|-----------------------------------|
| SEQUOIA STAMP CLUB - LIVE AUCTION |
| SELLER Phalen NAME                |
| DESCRIPTION OF LOT:               |
| COUNTRY US SCOTT#420-21           |
| ADDT'L INFORMATION:               |
| MINT USED NH VF E G FAULTS        |
| 1925 Novse American issue         |
| Blocks of 4.                      |
| CAT VALUE 4800 SCOTT YR 7074      |