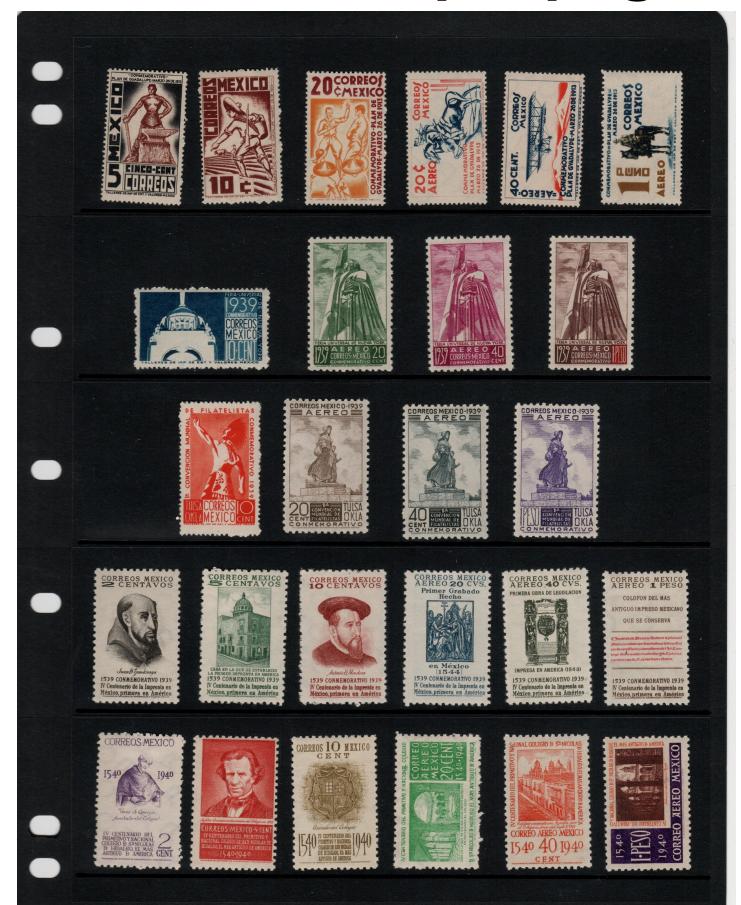

Mexico 4 pages \$17800

| LOT # 30                                                 |
|----------------------------------------------------------|
| SEQUOIA STAMP CLUB - LIVE AUCTION                        |
| SELLER Phalun NAME                                       |
| DESCRIPTION OF LOT:                                      |
| COUNTRY MUKICO SCOTT#32//RAIT                            |
| ADDT'L INFORMATION:                                      |
| MINT USED OF UF F G FAULTS CHINI-Collection (95 stamps)  |
| 20 Singles                                               |
| & complete sets                                          |
| 7 Blocks of 4                                            |
| 1 stoip of a                                             |
| CAT VALUE \$ 178 00 SCOTT YR 2022<br>OTHER CATALOG USED: |

# Lot #30 - sample page

Paraguay Cat 208945

| LOT # 32  SEQUOIA STAMP CLUB - LIVE AUCTION           |
|-------------------------------------------------------|
| SELLER Phase NAME                                     |
| DESCRIPTION OF LOT:                                   |
| COUNTRY Pavaguay SCOTT#330/10130 ADDT'L INFORMATION:  |
| MINT USED NH VF F G FAULTS                            |
| Mini-Collection on 4 stock                            |
| Mini-Charles and I dioch                              |
| cards 1929-1940.10 sets                               |
| including repellin triangles                          |
|                                                       |
| CAT VALUE 108.65 SCOTT YR 2022<br>OTHER CATALOG USED: |
|                                                       |