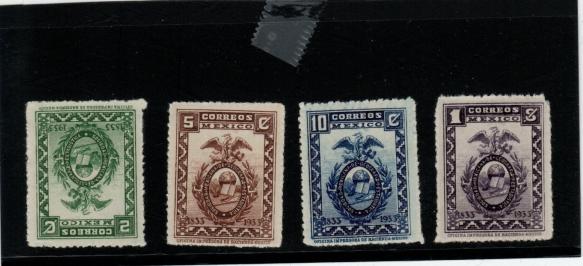

MINT USED HE OF AIR Mail for

Interior that curre issued
in 1935. Overprinted with

Quetral in green.

CAT VALUE \$98.30 SCOTT YR 2014

OTHER CATALOG USED:

| 250T # 29 15                                          |  |
|-------------------------------------------------------|--|
| SEQUOIA STAMP CLUB - LIVE AUCTION                     |  |
| SELLER Phalen NUMBER NAME                             |  |
| DESCRIPTION OF LOT:                                   |  |
| COUNTRY MORICO SCOTT# 684-7                           |  |
| ADDT'L INFORMATION:  NINT USED NH VF F G FAULTS       |  |
| 1933 Let of 4                                         |  |
| Rouletted 14/2                                        |  |
| CAT VALUE 104 00 SCOTT YR 2022<br>OTHER CATALOG USED: |  |

Mexico 4 pages \$17800

| LOT # 30                                                 |
|----------------------------------------------------------|
| SEQUOIA STAMP CLUB - LIVE AUCTION                        |
| SELLER Phalun NAME                                       |
| DESCRIPTION OF LOT:                                      |
| COUNTRY MUKICO SCOTT#32//RAIT                            |
| ADDT'L INFORMATION:                                      |
| MINT USED OF UF F G FAULTS CHINI-Collection (95 stamps)  |
| 20 Singles                                               |
| & complete sets                                          |
| 7 Blocks of 4                                            |
| 1 stoip of a                                             |
| CAT VALUE \$ 178 00 SCOTT YR 2022<br>OTHER CATALOG USED: |