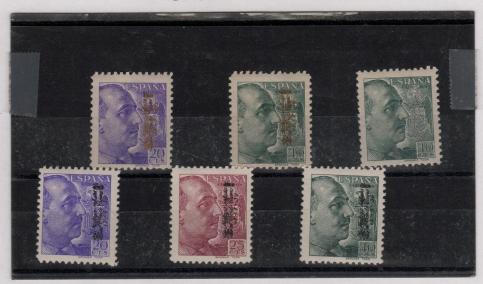

|   |



#### Cherrystone Auction 2014

1120 \* 1939 Franco adhesives 20c (2), 25c, 40c (3) and 70c, seven stamps, each overprinted in either gold, black, bronze or silver "Malaga Saluda al Conde Ciano 17.7.39" (Malaga welcomes count Ciano), also with symbols of Fascism such as lector, rods, axe, as well as those of the Falange (arrows or thunder), l.h., v.f. ...\$150.00



| 60 | LOT # 39                                                                                           |
|----|----------------------------------------------------------------------------------------------------|
|    | SEQUOIA STAMP CLUB - LIVE AUCTION                                                                  |
|    | SELLER PHQUEN NAME                                                                                 |
|    | DESCRIPTION OF LOT:                                                                                |
|    | COUNTRY SPAIN SCOTT# LISTED                                                                        |
|    | ADDT'L INFORMATION:                                                                                |
|    | MINT USED WH VF F G FAULTS