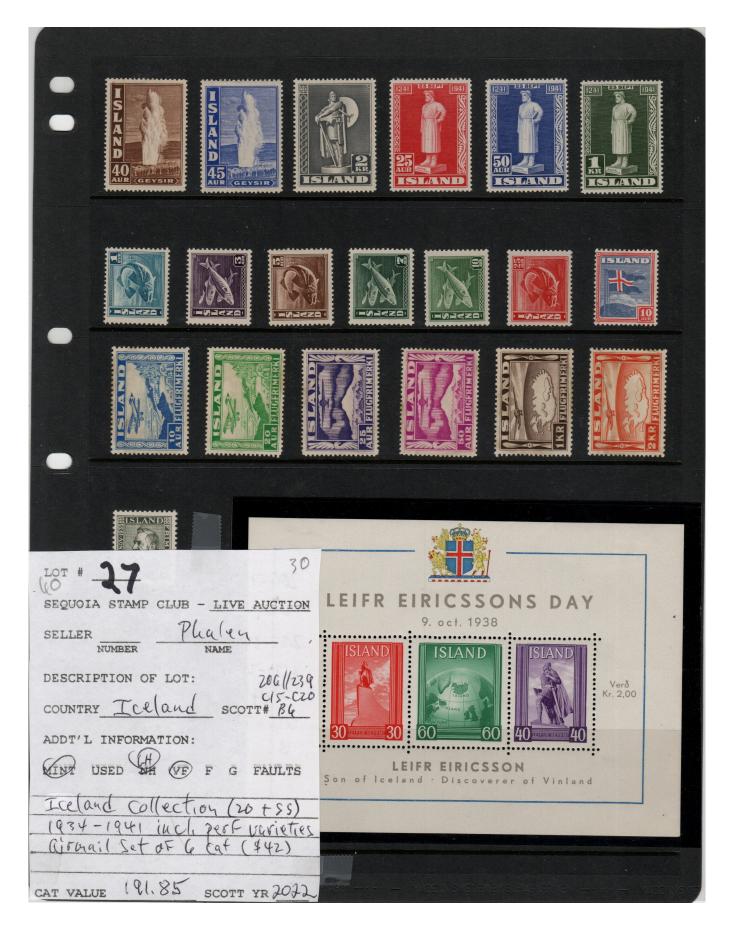

| CAT VALUE 11800 SCOTT YR 2012     |



Country Greece Catalogue # C71-3

Description 1953 Girmail Set of 3 for NATO

Condition: VF = F-VF = F = Avg. = Faults

Mint: NH ZLH = HH = HR = NG = Used

Catalogue / Year Used Scott v Catalogue Price \$ [10.00] vs



SEQUOIA STAMP CLUB - LIVE AUCTION

SELLER

Phalea

Phalea

NAME

DESCRIPTION OF LOT:

COUNTRY Watamala SCOTT#C72/45

ADDT'L INFORMATION:

MINT USED HE OF AIR Mail for

Interior that curre issued
in 1935. Overprinted with

Quetral in green.

CAT VALUE \$98.30 SCOTT YR 2014

OTHER CATALOG USED:





| 250T # 29 15                                          |  |
|-------------------------------------------------------|--|
| SEQUOIA STAMP CLUB - LIVE AUCTION                     |  |
| SELLER Phalen NUMBER NAME                             |  |
| DESCRIPTION OF LOT:                                   |  |
| COUNTRY MORICO SCOTT# 684-7                           |  |
| ADDT'L INFORMATION:  NINT USED NH VF F G FAULTS       |  |
| 1933 Let of 4                                         |  |
| Rouletted 14/2                                        |  |
| CAT VALUE 104 00 SCOTT YR 2022<br>OTHER CATALOG USED: |  |



Mexico 4 pages \$17800

| LOT # 30                                                 |
|----------------------------------------------------------|
| SEQUOIA STAMP CLUB - LIVE AUCTION