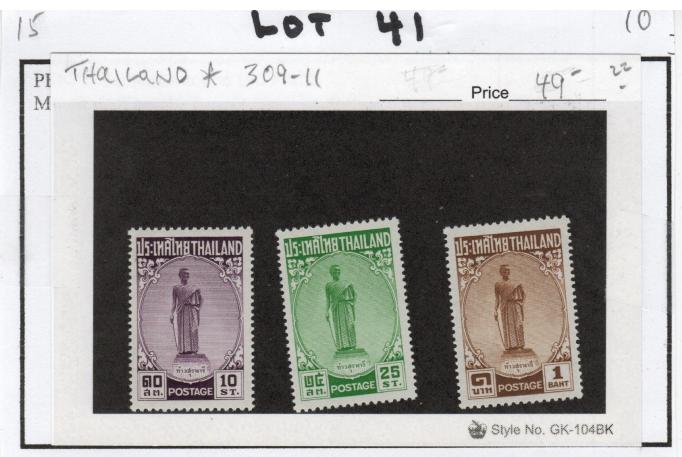

Romania + B44-49 Scouts Price 56,25 Style No. GK-104BK 70 LOT # 34 SEQUOIA STAMP CLUB - LIVE AUCTION SELLER DESCRIPTION OF LOT: COUNTRY ROMANIA SCOTT# 1844-49 ADDITIONAL INFORMATION: MINT USED NH VE F G FAULTS 1934 set of 6 Roy Scouts Semi-Postale CAT VALUE 56 5 SCOTT YR 12