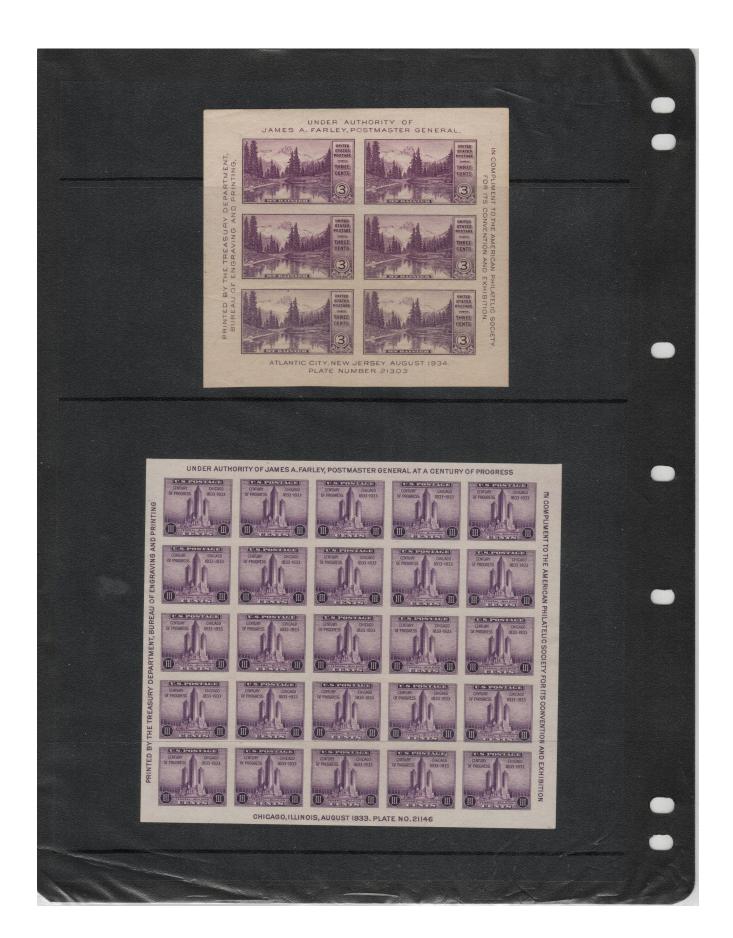

|
|------------------------------------------------------------------------------------------------------------------------------------------------------------|
| DESCRIPTION OF LOT:  G14-  COUNTRY US SCOTT#G66  ADDT'L INFORMATION:  MINT USED NH VF F G FAULTS  (924 Set of 3  B(0cks of 4  CAT VALUE 8420 SCOTT YR 2024 |

| Sor # 6                           |
|-----------------------------------|
| SEQUOIA STAMP CLUB - LIVE AUCTION |
| SELLER Phalen NAME                |
| DESCRIPTION OF LOT:               |
| COUNTRY US SCOTT#420-21           |
| ADDT'L INFORMATION:               |
| MINT USED NH VF E G FAULTS        |
| 1925 Novse American issue         |
| Blocks of 4.                      |
| CAT VALUE 4800 SCOTT YR 7074      |







### Lot #8 - Front



### Lot #8 - Back





| Country     | U         | 5    |        |        | Catalogue   | #        | C/0a     |       |
|-------------|-----------|------|--------|--------|-------------|----------|----------|-------|
| Description | 1927      | 10¢  | blue   | Lin    | dbergh      | ai       | r mail   |       |
| Booklet Pa  | ing of    | 3    | Co     | nditio | n: VF ol    | F=VF     | F - Avg. | □ Fau |
| Mint: 🗆 N   | VH ALH    | HH o | HR on  | IG     | □ Used      |          |          |       |
| Catalogue / | Year Used | 20   | ot 12: | L Ca   | italogue Pr | ice \$ _ | 70.00    |       |



#### Lot #11 - Front



### Lot #11 - Back



| 1 LOT # 12                                                                                   |
|-------------------------------------------------------------------