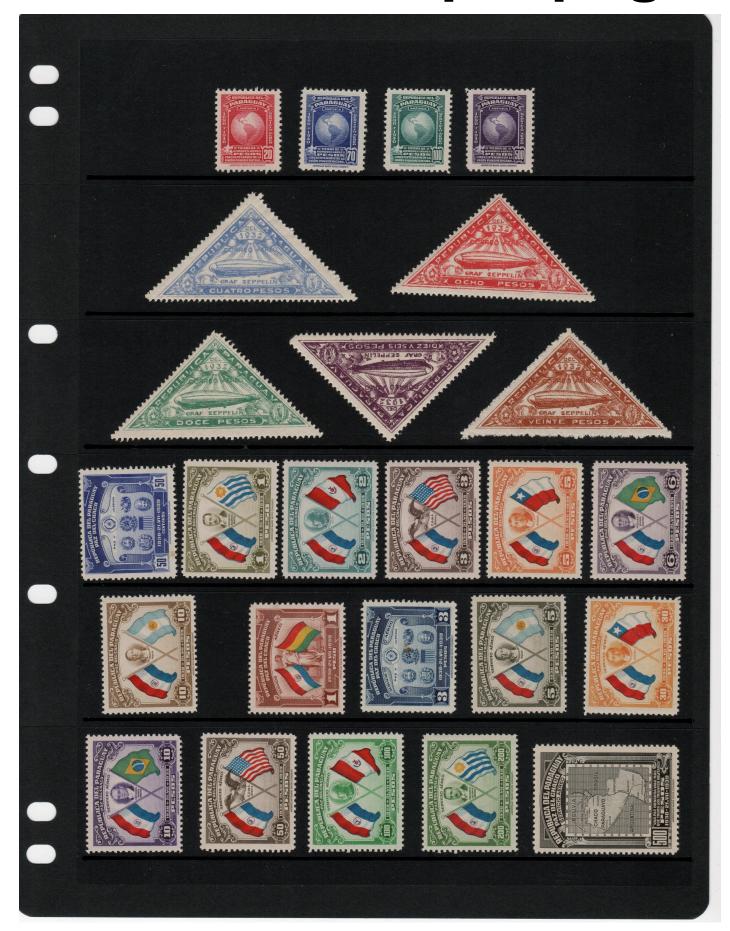

# Lot #30 - sample page

Paraguay Cat 208945

| LOT # 32  SEQUOIA STAMP CLUB - LIVE AUCTION           |
|-------------------------------------------------------|
| SELLER Phase NAME                                     |
| DESCRIPTION OF LOT:                                   |
| COUNTRY Pavaguay SCOTT#330/10130 ADDT'L INFORMATION:  |
| MINT USED NH VF F G FAULTS                            |
| Mini-Collection on 4 stock                            |
| Mini-Charles and I dioch                              |
| cards 1929-1940.10 sets                               |
| including repellin triangles                          |
|                                                       |
| CAT VALUE 108.65 SCOTT YR 2022<br>OTHER CATALOG USED: |
|                                                       |