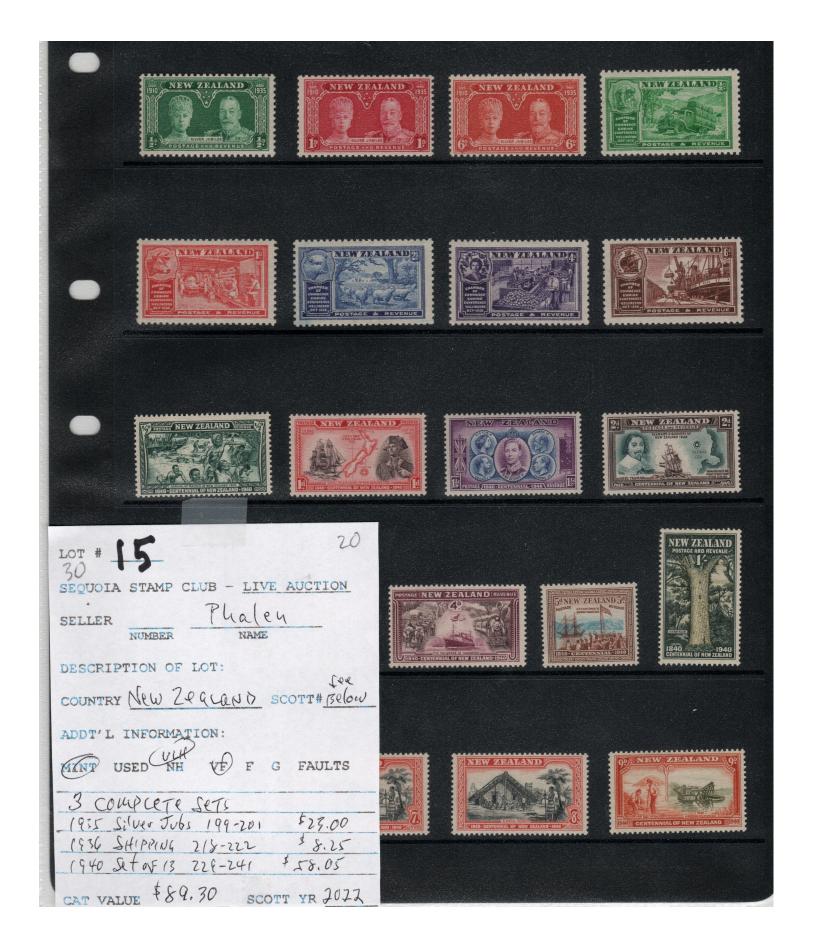

|                               |         |     |
|                                                                                |                               |         |     |
| Description 2 collections on specialized pages Complete                        |                               |         |     |
| LELDYSE VI 1937 + QEIL 1913 Condition: XVF of F-VF of Avg. o Faults            |                               |         |     |
| Catalogue /Year Used Scott 2022 Catalogue Price \$ 350.00                      |                               |         |     |
|                                                                                |                               |         |     |

# Lot #13 - sample page



# Lot #13 - sample page







| (5 LOT # 16