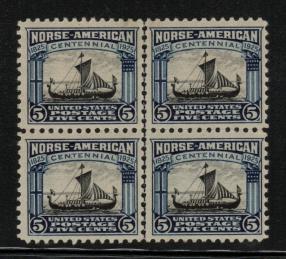

| Sor # 6                           |
|-----------------------------------|
| SEQUOIA STAMP CLUB - LIVE AUCTION |
| SELLER Phalen NAME                |
| DESCRIPTION OF LOT:               |
| COUNTRY US SCOTT#420-21           |
| ADDT'L INFORMATION:               |
| MINT USED NH VF E G FAULTS        |
| 1925 Novse American issue         |
| Blocks of 4.                      |
| CAT VALUE 4800 SCOTT YR 7074      |