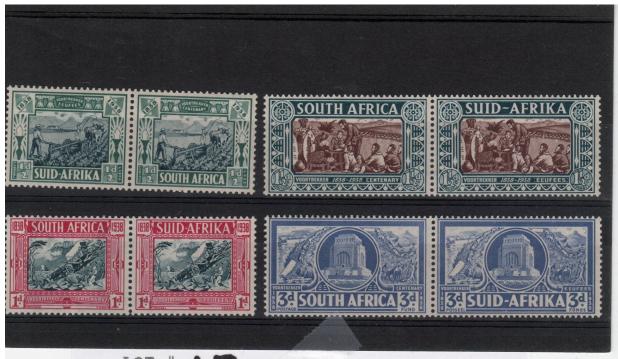

SEQUOIA STAMP CLUB - LIVE AUCTION

SELLER Phaley

DESCRIPTION OF LOT:

COUNTRY SOUTH AFVICY SCOTT# RS-8

ADDITIONAL INFORMATION:

MNT USED HAT UP F G FAULTS

1938 Semi-postal set of 4

CNyligh-Afrikaans se-tengut