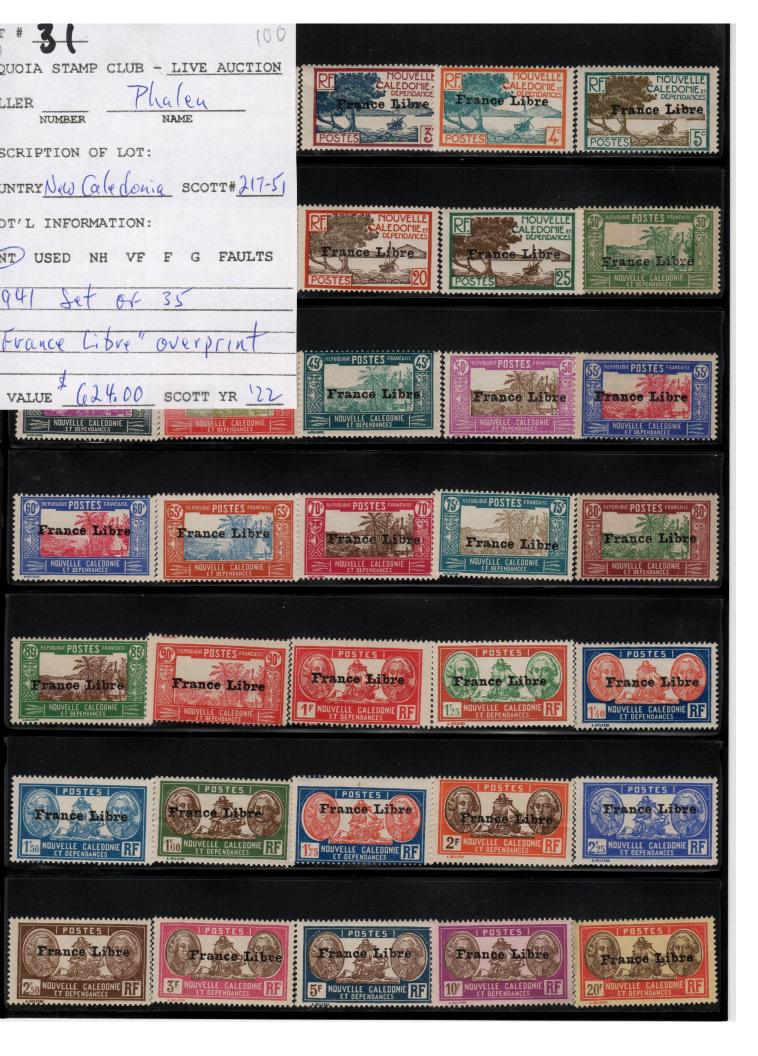

|
|----------------------------------------------------------|
| SEQUOIA STAMP CLUB - LIVE AUCTION                        |
| SELLER Phalun NAME                                       |
| DESCRIPTION OF LOT:                                      |
| COUNTRY MUKICO SCOTT#32//RAIT                            |
| ADDT'L INFORMATION:                                      |
| MINT USED OF UF F G FAULTS CHINI-Collection (95 stamps)  |
| 20 Singles                                               |
| & complete sets                                          |
| 7 Blocks of 4                                            |
| 1 stoip of a                                             |
| CAT VALUE \$ 178 00 SCOTT YR 2022<br>OTHER CATALOG USED: |

# Lot #30 - sample page





Paraguay Cat 208945

| LOT # 32  SEQUOIA STAMP CLUB - LIVE AUCTION           |
|-------------------------------------------------------|
| SELLER Phase NAME                                     |
| DESCRIPTION OF LOT:                                   |
| COUNTRY Pavaguay SCOTT#330/10130 ADDT'L INFORMATION:  |
| MINT USED NH VF F G FAULTS                            |
| Mini-Collection on 4 stock                            |
| Mini-Charles and I dioch                              |
| cards 1929-1940.10 sets                               |
| including repellin triangles                          |
|                                                       |
| CAT VALUE 108.65 SCOTT YR 2022<br>OTHER CATALOG USED: |
|                                                       |

# Lot #32 - sample pag