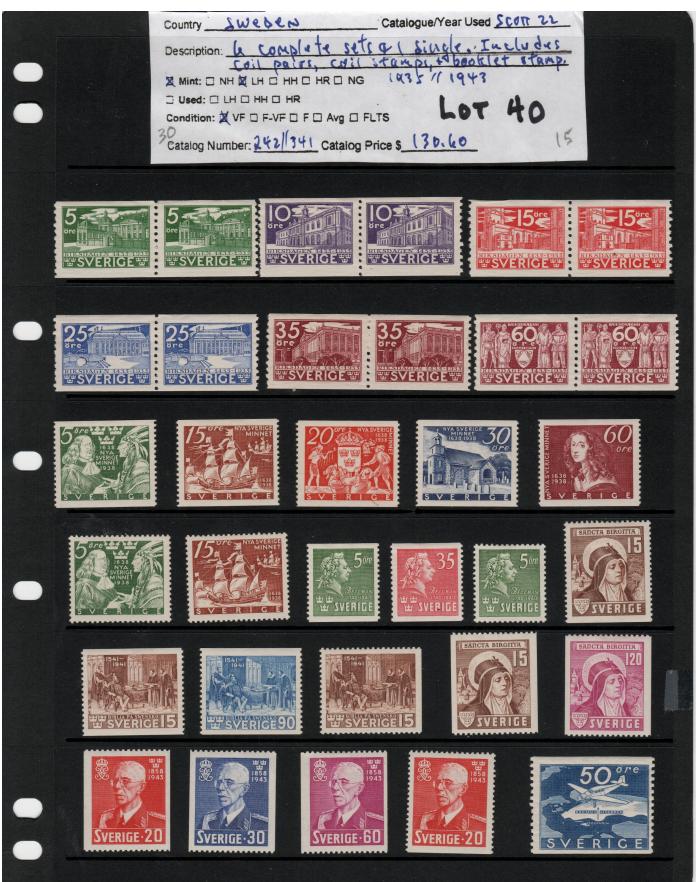

|
|    | SELLER PHQUEN NAME                                                                                 |
|    | DESCRIPTION OF LOT:                                                                                |
|    | COUNTRY SPAIN SCOTT# LISTED                                                                        |
|    | ADDT'L INFORMATION:                                                                                |
|    | MINT USED WH VF F G FAULTS                                                                         |
| 6- | 1939 Franco Stamps overprinted<br>in gold black, bronze, ov silver<br>malaga faluda al Conde Ciano |
|    | 17-7-39". Listed in auction for 150.                                                               |





Country THAILAND Catalogue # 309-(1)

Description 1955 Set 05 3

Condition: VF DF-VF DF DAvg. DFaults

Mint: DNH XLH DHH DHR DNG DUsed

Catalogue / Year Used Scott 22 Catalogue Price \$ 49.00 vs

Vlor # 42

| The state of the s |
|-------------------------------------------------------------------------------------------------------------------------------------------------------------------------------------------------------------------------------------------------------------------------------------------------------------------------------------------------------------------------------------------------------------------------------------------------------------------------------------------------------------------------------------------------------------------------------------