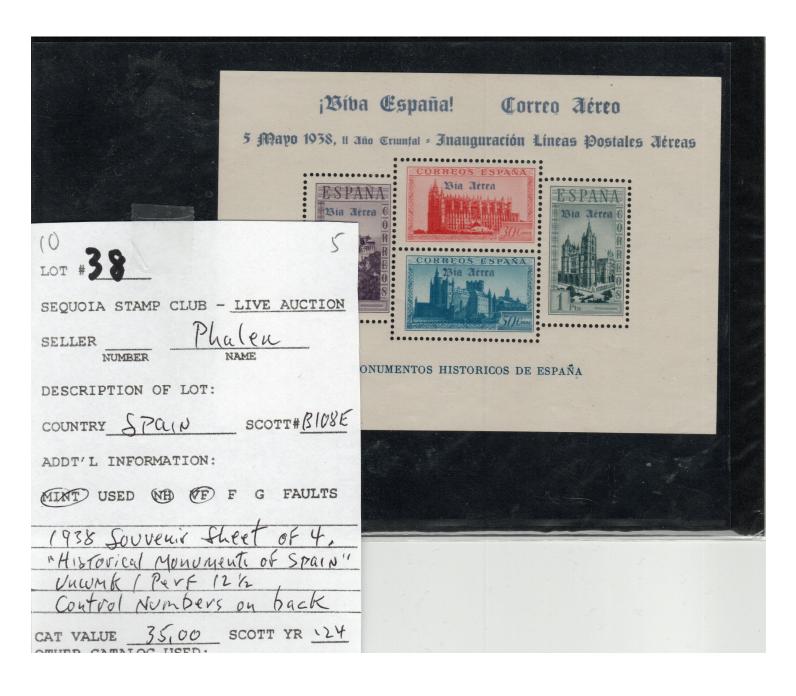

|   |



#### Cherrystone Auction 2014

1120 \* 1939 Franco adhesives 20c (2), 25c, 40c (3) and 70c, seven stamps, each overprinted in either gold, black, bronze or silver "Malaga Saluda al Conde Ciano 17.7.39" (Malaga welcomes count Ciano), also with symbols of Fascism such as lector, rods, axe, as well as those of the Falange (arrows or thunder), l.h., v.f. ...\$150.00



| 60 | LOT # 39                                                                                           |
|----|----------------------------------------------------------------------------------------------------|
|    | SEQUOIA STAMP CLUB - LIVE AUCTION                                                                  |
|    | SELLER PHQUEN NAME