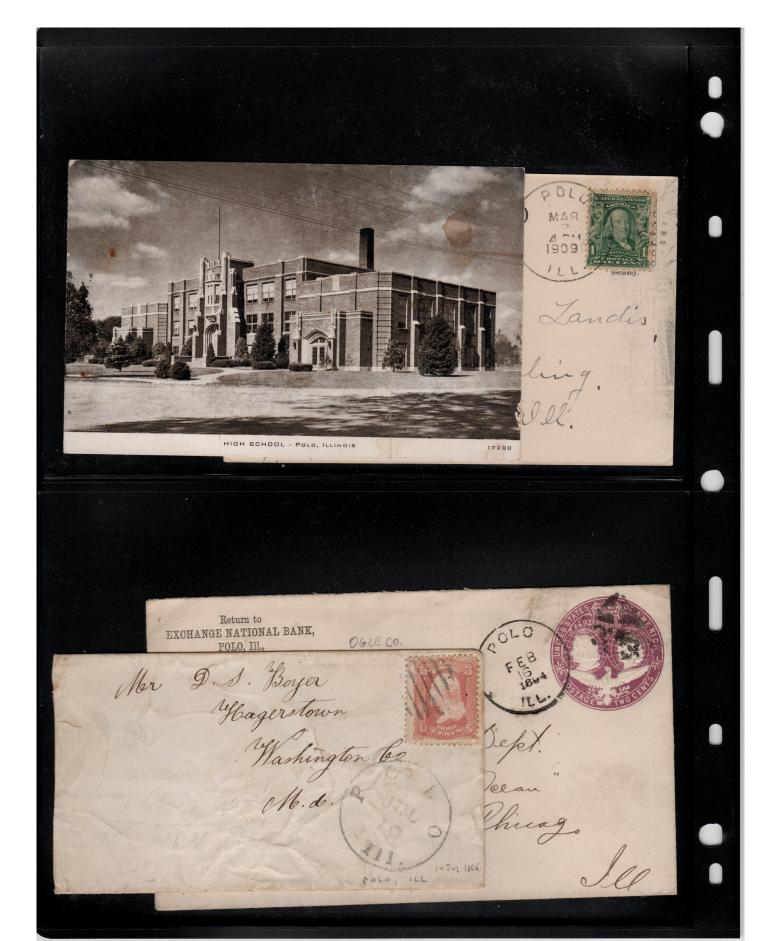

#### Lot #11 - Front

### Lot #11 - Back

| 1 LOT # 12                                                                                   |
|----------------------------------------------------------------------------------------------|
| SEQUOIA STAMP CLUB - LIVE AUCTION                                                            |
| SELLER Phaley NAME                                                                           |
| DESCRIPTION OF LOT:                                                                          |
| COUNTRYGREAT Britain SCOTT# 1890                                                             |
| ADDT'L INFORMATION:                                                                          |
| NINT USED OF VF F G FAULTS                                                                   |
| 1924 King George D<br>Booklet Pane of 6<br>Inverted Watermark                                |
| Inversed waterman                                                                            |
| CAT VALUE \$7000 SCOTT YR 2024                                                               |
| BOOKLET Pane of 4/ Inverted work Price 7000 2                                                |
|                                                                                              |
|                                                                                              |
| THREE HALFPENCE)  (THREE HALFPENCE)  (THREE HALFPENCE)  (THREE HALFPENCE)  (THREE HALFPENCE) |