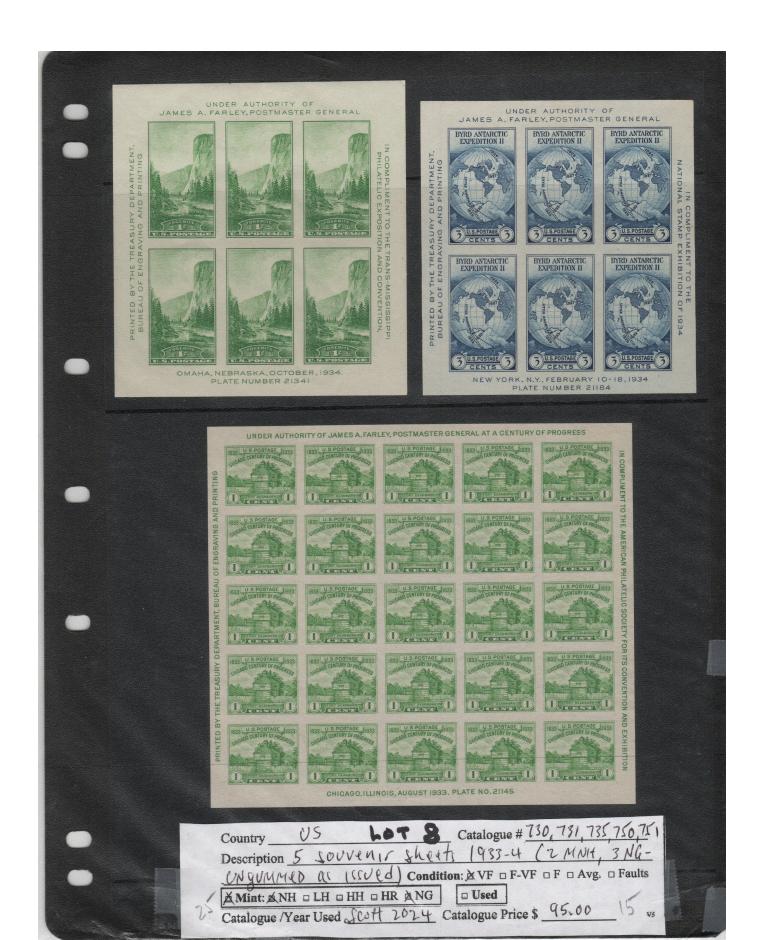

### Lot #8 - Front

### Lot #8 - Back

| Country     | U         | 5    |        |        | Catalogue   | #        | C/0a     |       |
|-------------|-----------|------|--------|--------|-------------|----------|----------|-------|
| Description | 1927      | 10¢  | blue   | Lin    | dbergh      | ai       | r mail   |       |
| Booklet Pa  | ing of    | 3    | Co     | nditio | n: VF ol    | F=VF     | F - Avg. | □ Fau |
| Mint: 🗆 N   | VH ALH    | HH o | HR on  | IG     | □ Used      |          |          |       |
| Catalogue / | Year Used | 20   | ot 12: | L Ca   | italogue Pr | ice \$ _ | 70.00    |       |