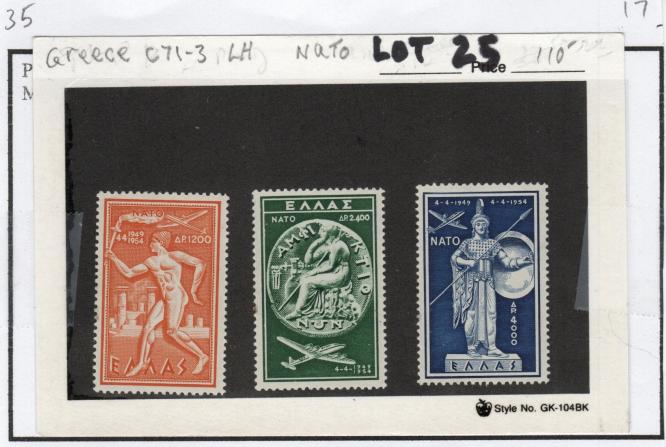

Country Greece Catalogue # C71-3

Description 1953 Girmail Set of 3 for NATO

Condition: VF = F-VF = F = Avg. = Faults

Mint: NH ZLH = HH = HR = NG = Used

Catalogue / Year Used Scott v Catalogue Price \$ [10.00] vs