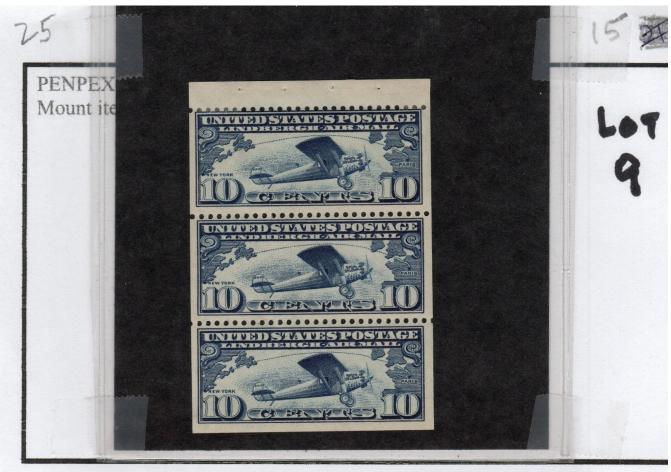

PENPEX Silent Auction Bid Form

Mount item

| Country     | U         | S Catalogue # 368                     |
|-------------|-----------|---------------------------------------|
| Description | 1909      | Lincoln Centenary ImperF              |
| Line        | Pair      | Condition: VF   F-VF   F   Avg.   Fau |
|             |           | HH □ HR □ NG □ Used                   |
| Catalogue / | Year Used | Scott 2022 Catalogue Price \$ 27.50   |