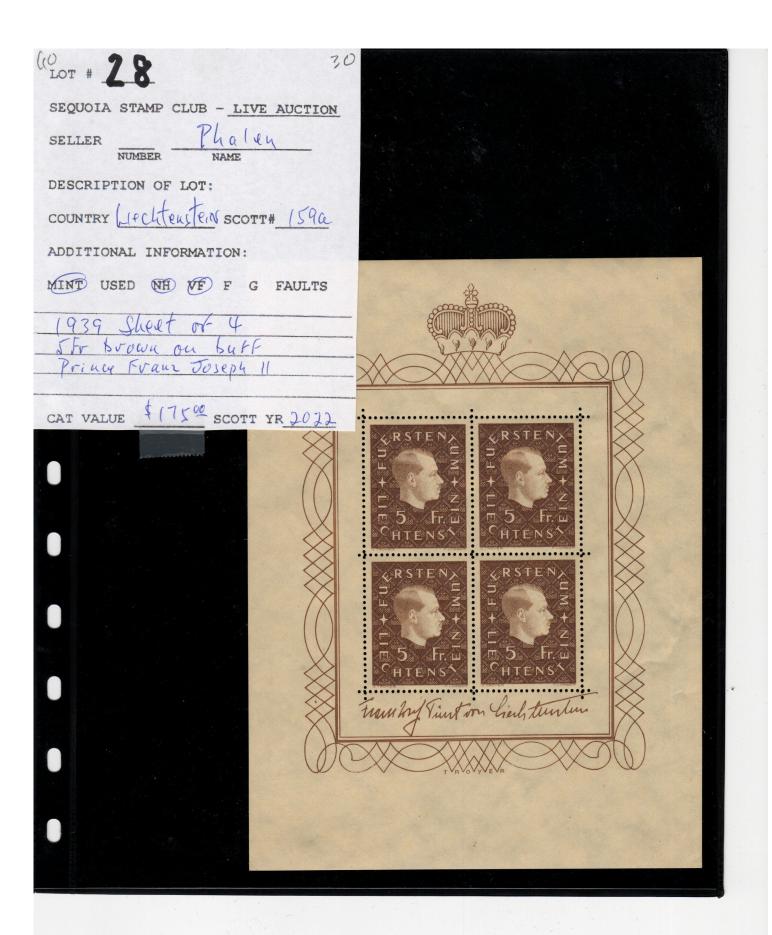

| CAT VALUE 11800 SCOTT YR 2012     |



Country Greece Catalogue # C71-3

Description 1953 Girmail Set of 3 for NATO

Condition: VF = F-VF = F = Avg. = Faults

Mint: NH ZLH = HH = HR = NG = Used

Catalogue / Year Used Scott v Catalogue Price \$ [10.00] vs



SEQUOIA STAMP CLUB - LIVE AUCTION

SELLER

Phalea

Phalea

NAME

DESCRIPTION OF LOT:

COUNTRY Watamala SCOTT#C72/45

ADDT'L INFORMATION:

MINT USED HE OF AIR Mail for

Interior that curre issued
in 1935. Overprinted with

Quetral in green.

CAT VALUE \$98.30 SCOTT YR 2014

OTHER CATALOG USED:





| 250T # 29 15                                          |  |
|-------------------------------------------------------|--|
| SEQUOIA STAMP CLUB - LIVE AUCTION                     |  |
| SELLER Phalen NUMBER NAME                             |  |
| DESCRIPTION OF LOT:                                   |  |
| COUNTRY MORICO SCOTT# 684-7                           |  |
| ADDT'L INFORMATION:  NINT USED NH VF F G FAULTS       |  |
| 1933 Let of 4                                         |  |
| Rouletted 14/2                                        |  |
| CAT VALUE 104 00 SCOTT YR 2022<br>OTHER CATALOG USED: |  |



Mexico 4 pages \$17800

| LOT # 30                                                 |
|----------------------------------------------------------|
| SEQUOIA STAMP CLUB - LIVE AUCTION