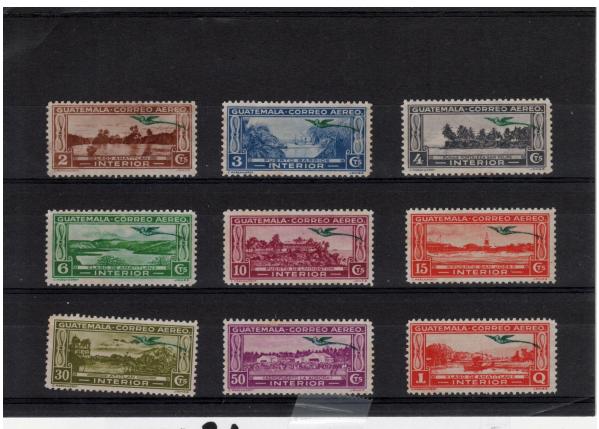

SEQUOIA STAMP CLUB - LIVE AUCTION

SELLER

Phalea

Phalea

NAME

DESCRIPTION OF LOT:

COUNTRY Watamala SCOTT#C72/45

ADDT'L INFORMATION:

MINT USED HE OF AIR Mail for

Interior that curre issued
in 1935. Overprinted with

Quetral in green.

CAT VALUE \$98.30 SCOTT YR 2014

OTHER CATALOG USED:

| 250T # 29 15                                          |  |
|-------------------------------------------------------|--|
| SEQUOIA STAMP CLUB - LIVE AUCTION                     |  |
| SELLER Phalen NUMBER NAME                             |  |
| DESCRIPTION OF LOT:                                   |  |
| COUNTRY MORICO SCOTT# 684-7                           |  |
| ADDT'L INFORMATION:  NINT USED NH VF F G FAULTS       |  |
| 1933 Let of 4                                         |  |
| Rouletted 14/2                                        |  |
| CAT VALUE 104 00 SCOTT YR 2022<br>OTHER CATALOG USED: |  |