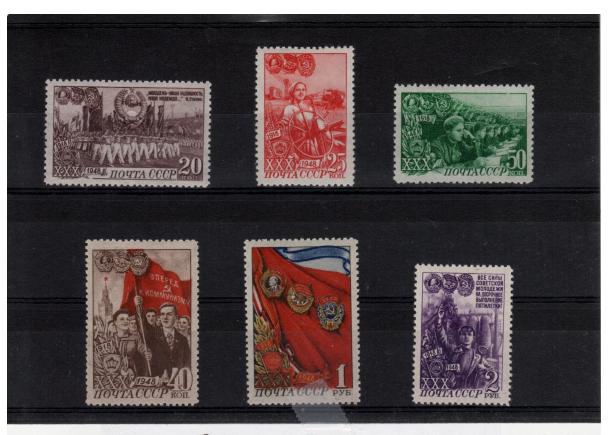

Style No. GK 102BK

| 80 LOT # 36                                         |
|-----------------------------------------------------|
| SEQUOIA STAMP CLUB - LIVE AUCTION                   |
| SELLER Phalen                                       |
| DESCRIPTION OF LOT:                                 |
| COUNTRY RUSSIG SCOTT# (289-94                       |
| ADDT'L INFORMATION:                                 |
| NINT USED WH VF F G FAULTS                          |
| 1948 set of 6                                       |
| CAT VALUE 122 TO SCOTT YR 12<br>OTHER CATALOG USED: |