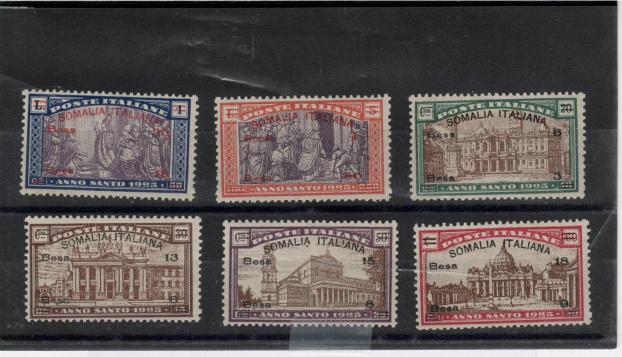

|
| RUSSIA * 859 Price 12500                                                                     |
| TO PRISHS RETRINOTO BONJAR HAPOZHOE OBETEKOTO DIEVERBA BETY- RAPO B HAPOZHOE ONONNEHIE  1021 |

Style No. GK 102BK



| 80 LOT # 36                                         |
|-----------------------------------------------------|
| SEQUOIA STAMP CLUB - LIVE AUCTION                   |
| SELLER Phalen                                       |
| DESCRIPTION OF LOT:                                 |
| COUNTRY RUSSIG SCOTT# (289-94                       |
| ADDT'L INFORMATION:                                 |
| NINT USED WH VF F G FAULTS                          |
| 1948 set of 6                                       |
| CAT VALUE 122 TO SCOTT YR 12<br>OTHER CATALOG USED: |



| The state of the s |   |
|--------------------------------------------------------------------------------------------------------------------------------------------------------------------------------------------------------------------------------------------------------------------------------------------------------------------------------------------------------------------------------------------------------------------------------------------------------------------------------------------------------------------------------------------------------------------------------------------------------------------------------------------------------------------------------------------------------------------------------------------------------------------------------------------------