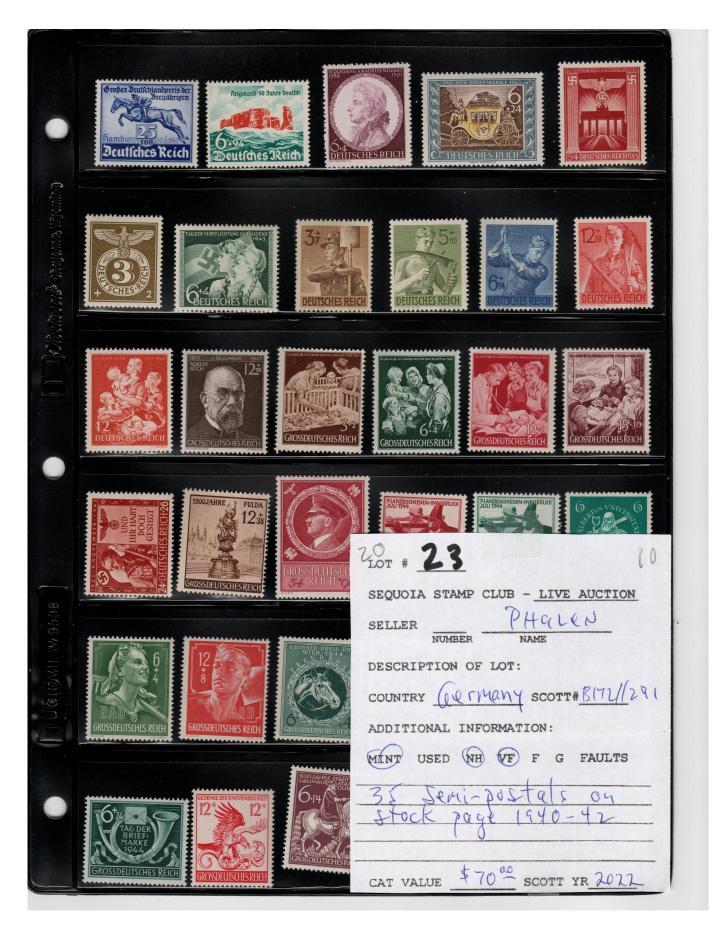

TAMP CLUB - LIVE AUCTION

SELLER Phaley

DESCRIPTION OF LOT:

COUNTRY SOUTH AFVICY SCOTT# RS-8

ADDITIONAL INFORMATION:

MNT USED HAT UP F G FAULTS

1938 Semi-postal set of 4

CNyligh-Afrikaans se-tengut

CAT VALUE 83.00 SCOTT YR 2022



















Country ANDORRA (French) Catalogue # 172//220

Description 5 Europa Sets (1964, 1967, 1968, 1972, 1973)

Condition: 

▼VF □ F-VF □ F □ Avg. □ Faults

Mint: ONH LH OHH OHR ONG

□ Used

Catalogue / Year Used Jost ' Catalogue Price \$ 71.25

V

#### Lot #19 - Front



### **Lot #19 - Back**



















Country <u>Etitio7ia</u> Catalogue # NI-7

Description 1936 Set of 7 18sued under Italian

Occupation Condition; VF F-VF oF Avg. o Faults

Mint: ONH LH OHH OHR ONG OUsed

Catalogue / Year Used Scott 'LZ Catalogue Price \$ 125,50

V5









| (0)