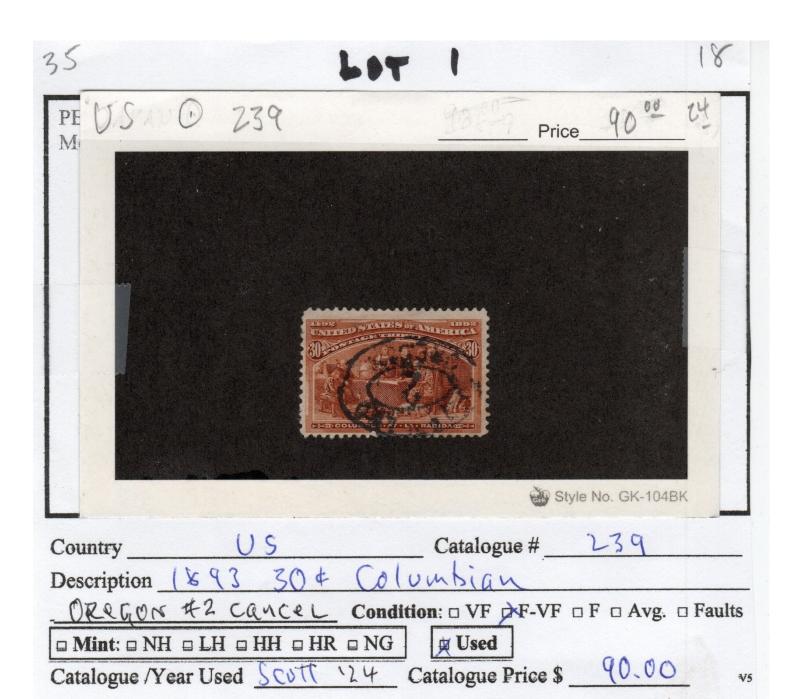

| LOT # 35                                                                                     |
|----------------------------------------------------------------------------------------------|
| SEQUOIA STAMP CLUB - LIVE AUCTION                                                            |
| SELLER Phalen NUMBER NAME                                                                    |
| DESCRIPTION OF LOT:                                                                          |
| COUNTRY RUSSIG SCOTT# 859                                                                    |
| ADDITIONAL INFORMATION:                                                                      |
| MINT USED WH VF F G FAULTS                                                                   |
| 1941 Stugle                                                                                  |
| Peoples' MILITIA<br>(MNH 15 \$300)                                                           |
|                                                                                              |
| CAT VALUE 1250 SCOTT YR 124                                                                  |
| RUSSIA * 859 Price 12500                                                                     |
| TO PRISHS RETRINOTO BONJAR HAPOZHOE OBETEKOTO DIEVERBA BETY- RAPO B HAPOZHOE ONONNEHIE  1021 |