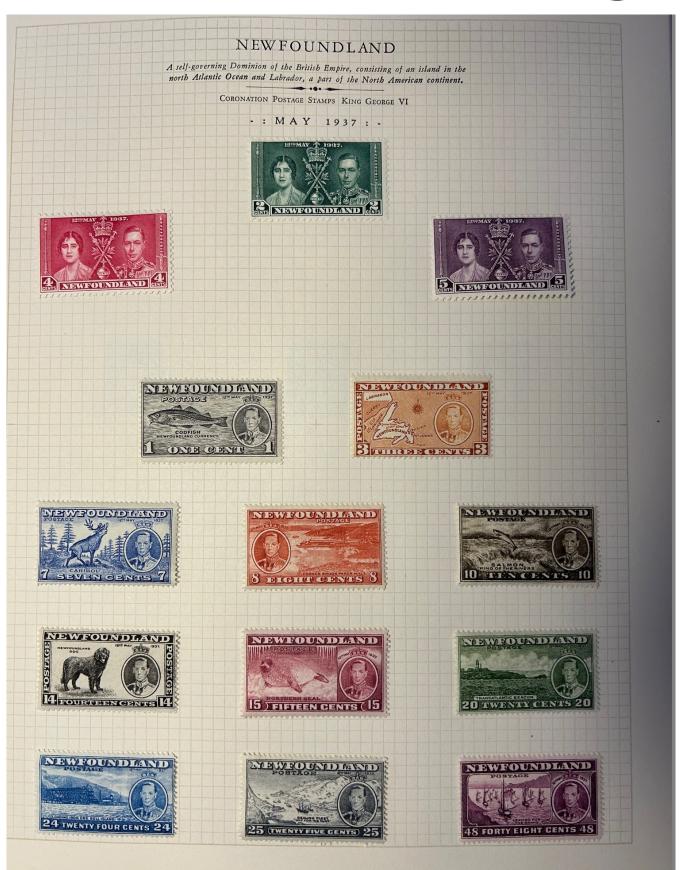

| PENPEX Silent Auction Bid Form                                                 | PENPEX                        | LOT#    | ) L |
|--------------------------------------------------------------------------------|-------------------------------|---------|-----|
| Mount item here:                                                               | Silent Auction Min. Bid \$ 70 |         |     |
| Complete Collections for Coronations of                                        | Bidder #                      | Amt. \$ |     |
| King George VI (1937) 4 Queen Elizabeth                                        |                               |         |     |
| (1953) plus 2 sets of special souvenir<br>Stamps and 8 covers related to royal |                               |         |     |
| events.                                                                        |                               |         |     |
|                                                                                |                               |         |     |
|                                                                                |                               |         |     |
| Description 2 collections on specialized pages Complete                        |                               |         |     |
| LELDYSE VI 1937 + QEIL 1913 Condition: XVF of F-VF of Avg. o Faults            |                               |         |     |
| Catalogue /Year Used Scott 2022 Catalogue Price \$ 350.00                      |                               |         |     |
|                                                                                |                               |         |     |