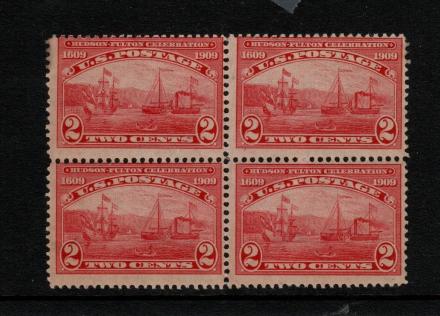

| VS LOT # LOT 3                         |
|----------------------------------------|
| SEQUOIA STAMP CLUB - LIVE AUCTION      |
| SELLER Phaley NAME                     |
| DESCRIPTION OF LOT:                    |
| COUNTRY US SCOTT#372                   |
| ADDT'L INFORMATION:                    |
| MENT USED WH VF F G FAULTS             |
| 1909 Hudson-Fulton Issuy<br>Block of 4 |
| Value is For 4 singles                 |
| CAT VALUE 84 OW SCOTT YR 7024          |
|                                        |
| 1609 1909 1909 1609 1909               |