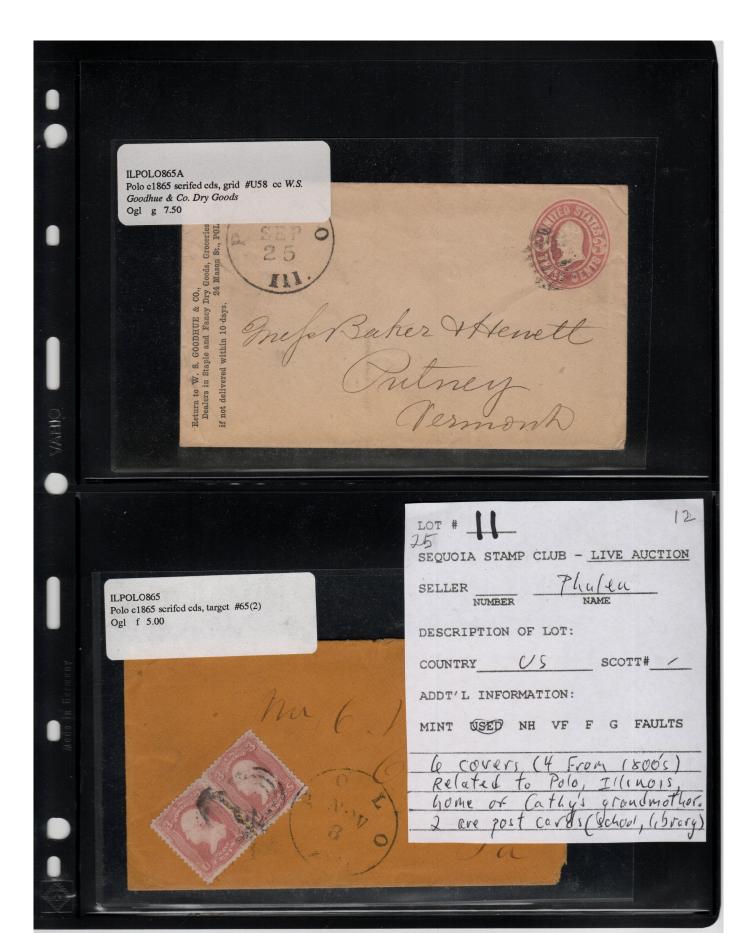

#### Lot #11 - Front

### Lot #11 - Back

| 1 LOT # 12                                                                                   |
|----------------------------------------------------------------------------------------------|
| SEQUOIA STAMP CLUB - LIVE AUCTION                                                            |
| SELLER Phaley NAME                                                                           |
| DESCRIPTION OF LOT:                                                                          |
| COUNTRYGREAT Britain SCOTT# 1890                                                             |
| ADDT'L INFORMATION:                                                                          |
| NINT USED OF VF F G FAULTS                                                                   |
| 1924 King George D<br>Booklet Pane of 6<br>Inverted Watermark                                |
| Inversed waterman                                                                            |
| CAT VALUE \$7000 SCOTT YR 2024                                                               |
| BOOKLET Pane of 4/ Inverted work Price 7000 2                                                |
|                                                                                              |
|                                                                                              |
| THREE HALFPENCE)  (THREE HALFPENCE)  (THREE HALFPENCE)  (THREE HALFPENCE)  (THREE HALFPENCE) |