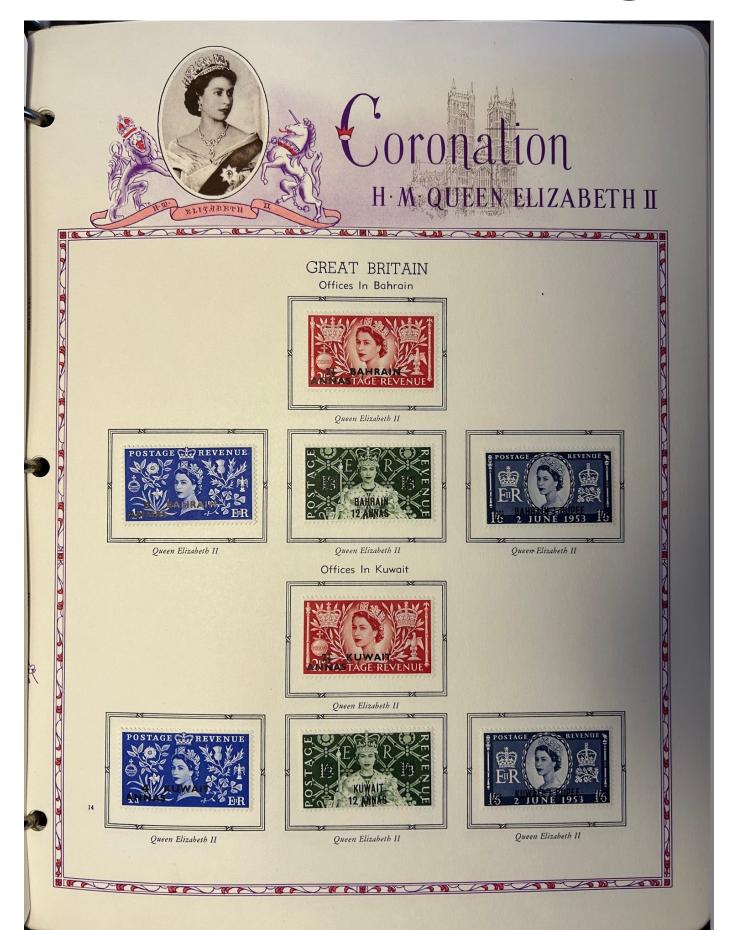

| PENPEX Silent Auction Bid Form                                                 | PENPEX                        | LOT#    | ) L |
|--------------------------------------------------------------------------------|-------------------------------|---------|-----|
| Mount item here:                                                               | Silent Auction Min. Bid \$ 70 |         |     |
| Complete Collections for Coronations of                                        | Bidder #                      | Amt. \$ |     |
| King George VI (1937) 4 Queen Elizabeth                                        |                               |         |     |
| (1953) plus 2 sets of special souvenir<br>Stamps and 8 covers related to royal |                               |         |     |
| events.                                                                        |                               |         |     |
|                                                                                |                               |         |     |
|                                                                                |                               |         |     |
| Description 2 collections on specialized pages Complete                        |                               |         |     |
| LELDYSE VI 1937 + QEIL 1913 Condition: XVF of F-VF of Avg. o Faults            |                               |         |     |
| Catalogue /Year Used Scott 2022 Catalogue Price \$ 350.00                      |                               |         |     |
|                                                                                |                               |         |     |