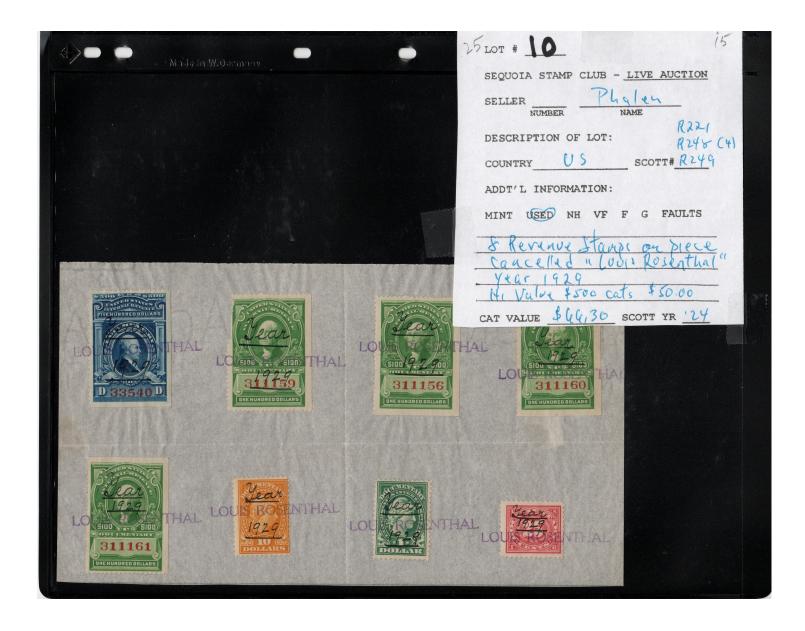

Style 102bk

| LOT # 5 SEQUOIA STAMP CLUB - LIVE AUCTION  SELLER  NUMBER  NAME                                                                                            |
|------------------------------------------------------------------------------------------------------------------------------------------------------------|
| DESCRIPTION OF LOT:  G14-  COUNTRY US SCOTT#G66  ADDT'L INFORMATION:  MINT USED NH VF F G FAULTS  (924 Set of 3  B(0cks of 4  CAT VALUE 8420 SCOTT YR 2024 |