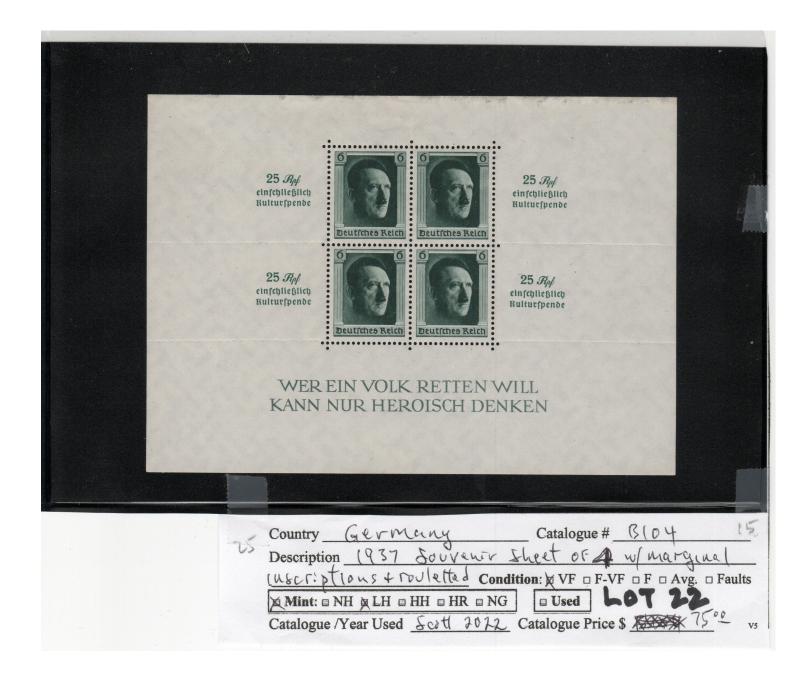

STAMP CLUB - LIVE AUCTION

SELLER Phaley

DESCRIPTION OF LOT:

COUNTRY SOUTH AFVICY SCOTT# RS-8

ADDITIONAL INFORMATION:

MNT USED HAT UP F G FAULTS

1938 Semi-postal set of 4

CNyligh-Afrikaans se-tengut

CAT VALUE 83.00 SCOTT YR 2022



















Country ANDORRA (French) Catalogue # 172//220

Description 5 Europa Sets (1964, 1967, 1968, 1972, 1973)

Condition: 

▼VF □ F-VF □ F □ Avg. □ Faults

Mint: ONH LH OHH OHR ONG

□ Used

Catalogue / Year Used Jost ' Catalogue Price \$ 71.25

V

#### Lot #19 - Front



### **Lot #19 - Back**



















Country <u>Etitio7ia</u> Catalogue # NI-7

Description 1936 Set of 7 18sued under Italian

Occupation Condition; VF F-VF oF Avg. o Faults

Mint: ONH LH OHH OHR ONG OUsed

Catalogue / Year Used Scott 'LZ Catalogue Price \$ 125,50

V5









| (0)