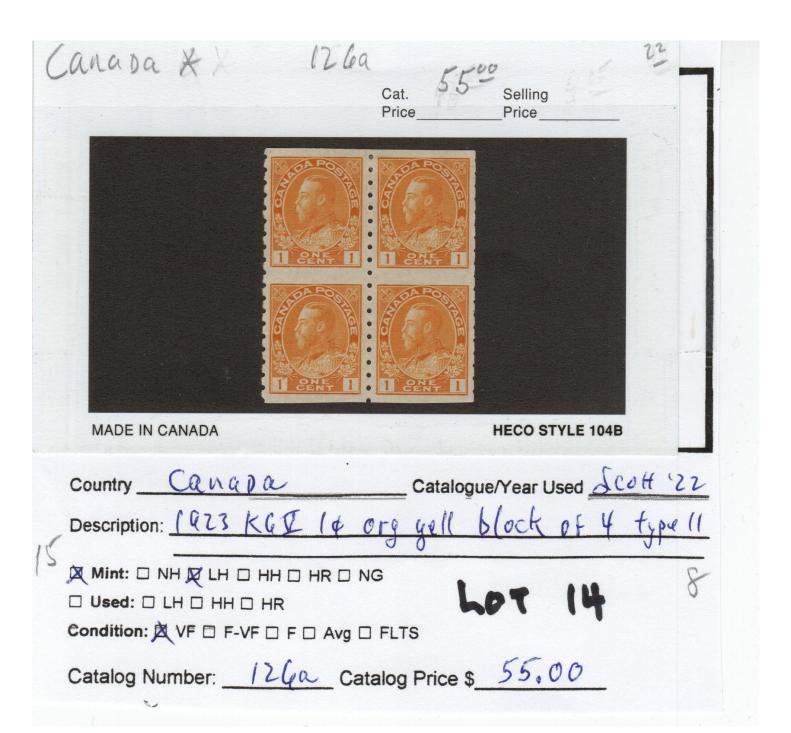

|                               |         |     |
|                                                                                |                               |         |     |
| Description 2 collections on specialized pages Complete                        |                               |         |     |
| LELDYSE VI 1937 + QEIL 1913 Condition: XVF of F-VF of Avg. o Faults            |                               |         |     |
| Catalogue /Year Used Scott 2022 Catalogue Price \$ 350.00                      |                               |         |     |
|                                                                                |                               |         |     |

# Lot #13 - sample page



# Lot #13 - sample page







| (5 LOT # 16