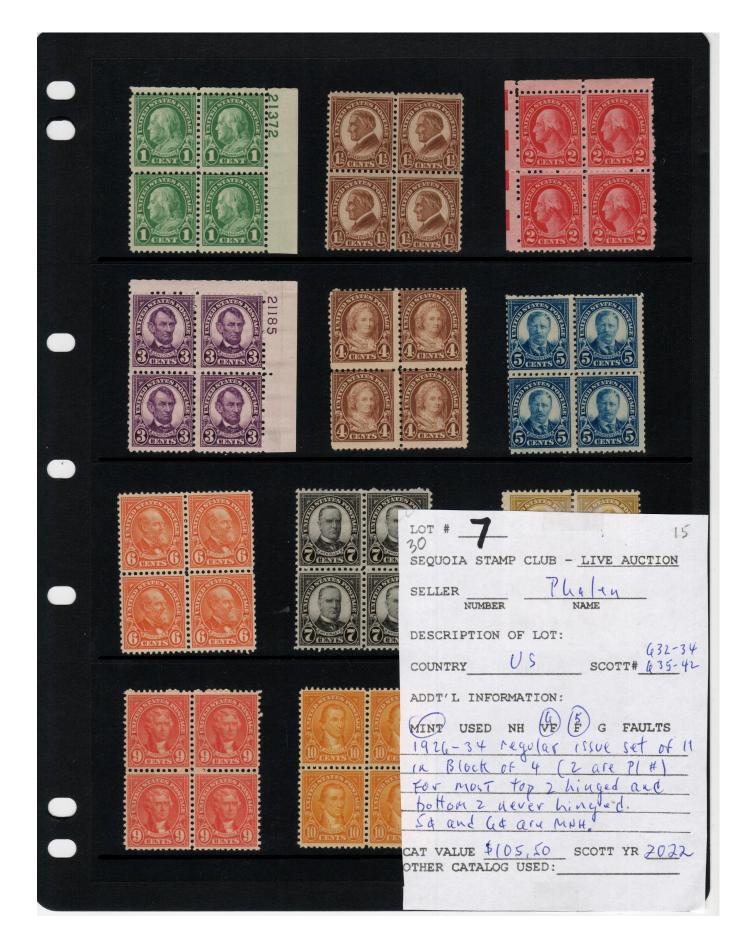

| Sor # 6                           |
|-----------------------------------|
| SEQUOIA STAMP CLUB - LIVE AUCTION |
| SELLER Phalen NAME                |
| DESCRIPTION OF LOT:               |
| COUNTRY US SCOTT#420-21           |
| ADDT'L INFORMATION:               |
| MINT USED NH VF E G FAULTS        |
| 1925 Novse American issue         |
| Blocks of 4.                      |
| CAT VALUE 4800 SCOTT YR 7074      |